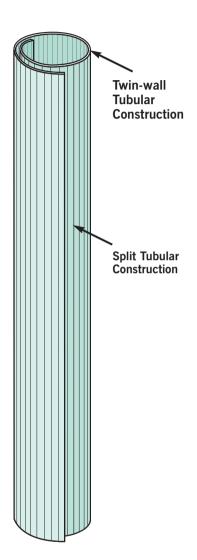

## Twin-wall

**ubex FruitWrap** with split tubular twin-wall construction, manufactured from environmentally harmless polypropylene for protection from rabbits and herbicide damage.

#### DURABILITY

- Twin-wall construction offers higher strength-to-weight ratio
- ◆ Designed to degrade naturally as tree grows

### FruitWrap Twin-wall