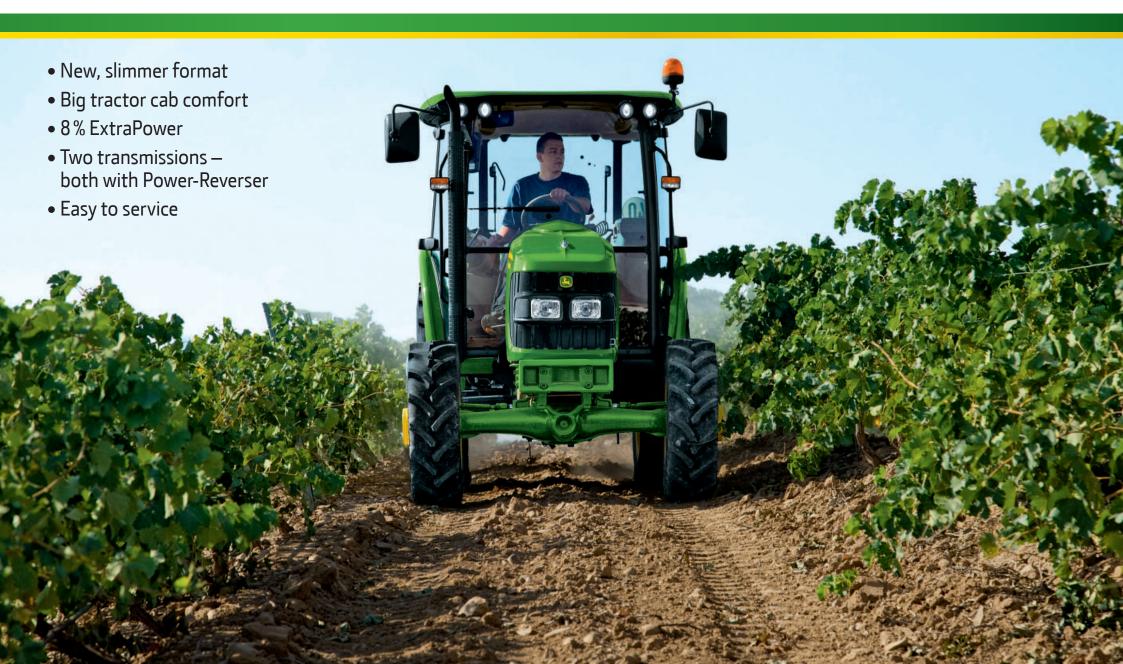

### Meet the 5RN.

Now you can enjoy all the advantages of our 5R Series tractor in a new slender size that's ideal for special applications.

Amazing! The 5RN gives you the roomy comfort, power and versatility of a premium tractor on the inside. But thanks to the narrow rear fenders and fuel tank, plus the inboard ladder and repositioned lights, it's slim and trim on the outside.

## More comfort – less space.

The "waistline" of the rugged 5RN is slimmer than that of the 5R but the cab is as roomy as ever. So you enjoy 360° visibility, super deluxe air suspension seating, a fully adjustable steering wheel, ergonomically designed controls. Plus the peace and quiet of a tractor whose operating noise level remains below 74 dB.