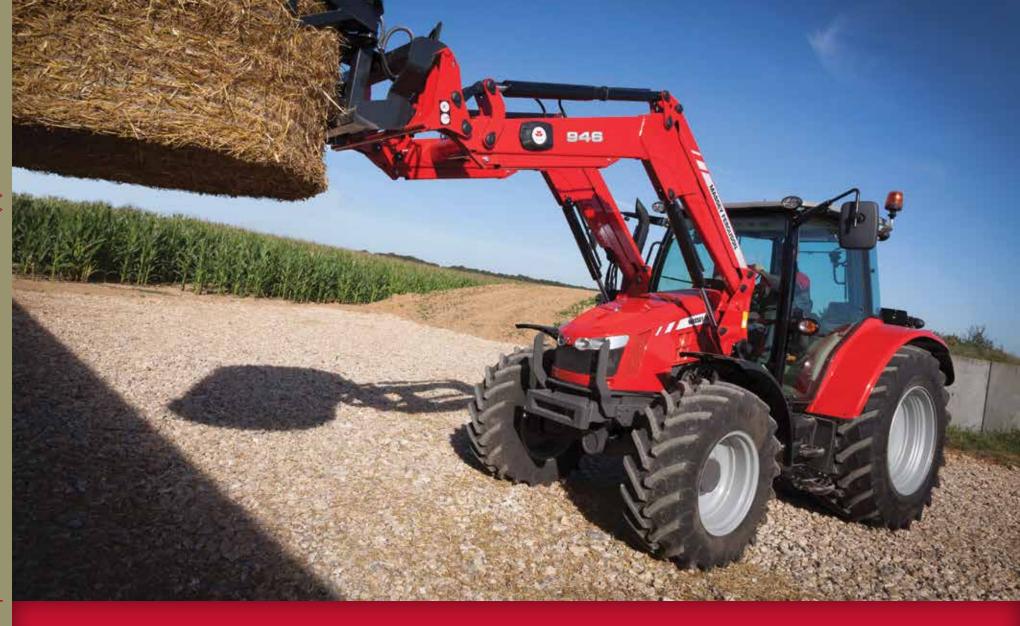

Load it up. This versatile loader tractor gets after ANYTHING.

## The New Tier 4i 5600 Series. It has a nose for what you want it to do.

**Visibility is key in loader work.** Our MF5609 and MF5610 each offer a new sloped nose to improve sightline down the hood and beyond the bucket. The Visio roof further improves forward visibility, even at full loader height.

The larger, 6-post cab design provides a sweeping 360° view, as well as a roomier, more comfortable and productive workspace.

Powerful and maneuverable, these tractors are multi-taskers, even in close quarters. The proven Dyna-4<sup>™</sup> transmission has many new features, including AUTO-DRIVE, which automatically and smoothly shifts gears as if driving a car.