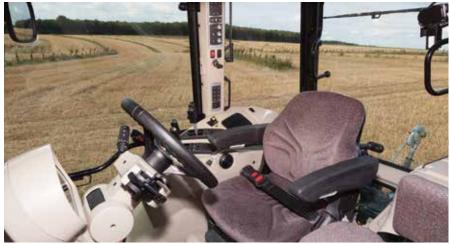

The larger, 6-post cab design provides a sweeping 360° view, as well as a roomier, more comfortable and productive workspace.

Powerful and maneuverable, these tractors are multi-taskers, even in close quarters. The proven Dyna-4<sup>™</sup> transmission has many new features, including AUTO-DRIVE, which automatically and smoothly shifts gears as if driving a car.