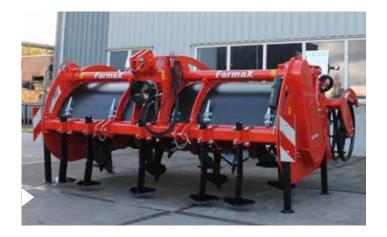

#### Fast, economical and multifunctional

The LRP Profi is easy to maintain, very user-friendly and virtually fully equipped as standard, with a variety of optional features. This means you can combine several operations at one go, giving a possible fuel saving of 40%!

The spader can be fitted as standard with a driven rotary harrow, a driven rotary cultivator or a synchronised packer roller. In this way, the LRP Profi creates the optimum bed for sowing or planting in any soil type! Moreover, the LRP Profi can be combined with a sowing machine using fixed attachment points or a top-mounted lift.

Option: With top-mounted lift

Sowing machine in top-mounted lift

Adjustable subsoiler

LED light equipped