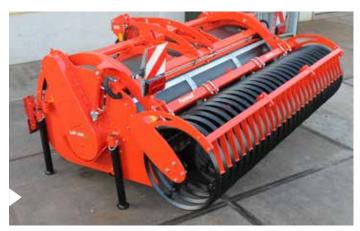

The spader can be fitted as standard with a driven rotary harrow, a driven rotary cultivator or a synchronised packer roller. In this way, the LRP Profi creates the optimum bed for sowing or planting in any soil type! Moreover, the LRP Profi can be combined with a sowing machine using fixed attachment points or a top-mounted lift.

#### **Technical Data**

| type    | operating width  | max.<br>operating depth | standard<br>weight   | required power<br>kW/HP | number<br>of spades |
|---------|------------------|-------------------------|----------------------|-------------------------|---------------------|
| LRP 250 | 98.43" - 250 cm  | 16.69" - 50 cm          | 5,158 Lbs - 2.340 kg | 74/100                  | 18                  |
| LRP 275 | 108.27" - 275 cm | 16.69" - 50 cm          | 5,511 Lbs - 2.500 kg | 85/110                  | 24                  |
| LRP 300 | 118.11" - 300 cm | 16.69" - 50 cm          | 5,952 Lbs - 2.700 kg | 92/120                  | 24                  |