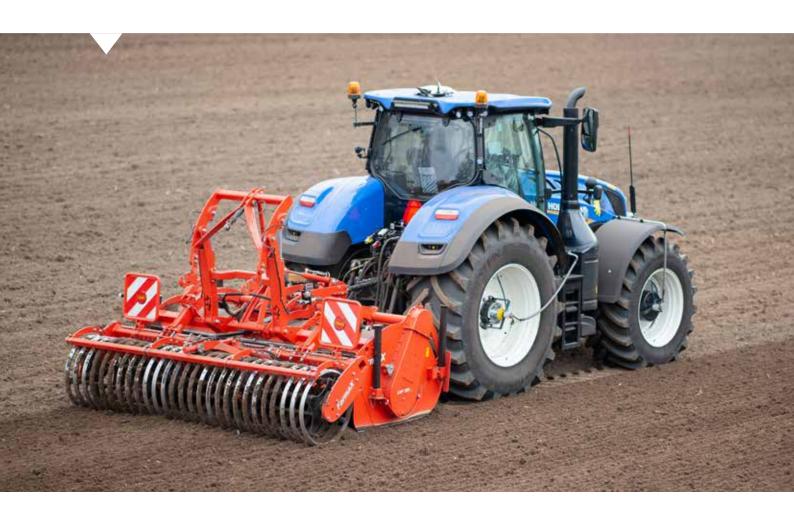

# A spader designed for farm contracting and agriculture.

Farmax LRP Profi spader: work faster AND save fuel! The Farmax LRP Profi is a spader for medium-size farms and agricultural contractors.

Tilling with an LRP Profi can increase yields by 10 to 20%. The machine can also rotavate at high speed without damaging the soil structure.

#### Fast, economical and multifunctional

The LRP Profi is easy to maintain, very user-friendly and virtually fully equipped as standard, with a variety of optional features. This means you can combine several operations at one go, giving a possible fuel saving of 40%!

The spader can be fitted as standard with a driven rotary harrow, a driven rotary cultivator or a synchronised packer roller. In this way, the LRP Profi creates the optimum bed for sowing or planting in any soil type! Moreover, the LRP Profi can be combined with a sowing machine using fixed attachment points or a top-mounted lift.