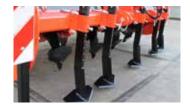

# A spader designed for farm contracting and agriculture.

Farmax LRP Profi spader: work faster AND save fuel! The Farmax LRP Profi is a spader for medium-size farms and agricultural contractors.

Tilling with an LRP Profi can increase yields by 10 to 20%. The machine can also rotavate at high speed without damaging the soil structure.

**Drive to main axle (rotor):** Via the central transmission with differential, via heavy-duty chain drive to the rotor

Capacity: Up to 4,9 acres (2 hectares) per hour in optimum

conditions

**Power take-off revs:** 1,000 r.p.m. **Tractor power:** 120 to 200 HP