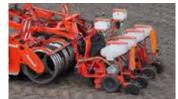

The spader can be fitted as standard with a driven rotary harrow, a driven rotary cultivator or a synchronised packer roller. In this way, the LRP Profi creates the optimum bed for sowing or planting in any soil type! Moreover, the LRP Profi can be combined with a sowing machine using fixed attachment points or a top-mounted lift.

Option: With top-mounted lift

Sowing machine in top-mounted lift

Adjustable subsoiler

LED light equipped